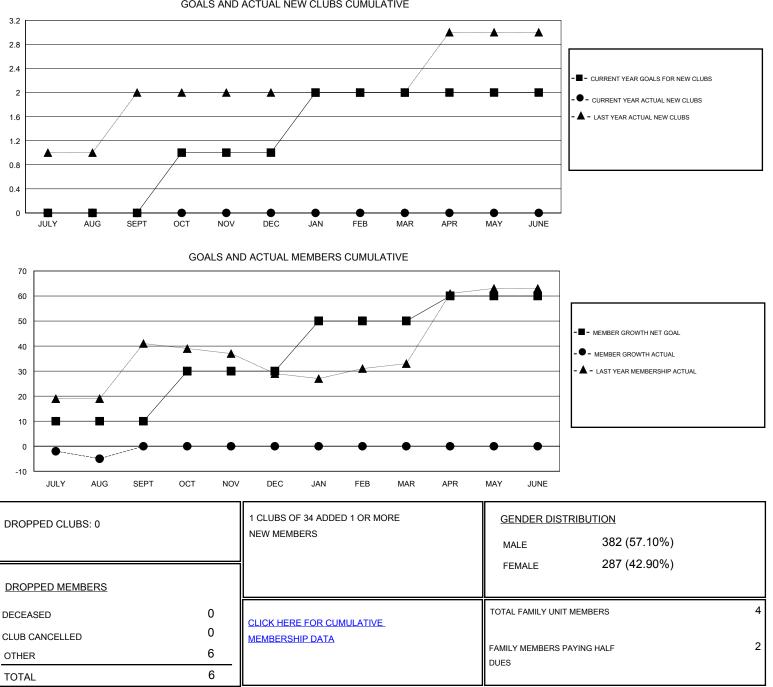

## District 131

Results as of: 8/31/2019

| GMT:                           | LOCATION LITHUANIA |   |   |                                  |    |   | GMT CA |
|--------------------------------|--------------------|---|---|----------------------------------|----|---|--------|
| Clubs<br>RESULTS FOR 2019-2020 |                    |   |   | Members<br>RESULTS FOR 2019-2020 |    |   |        |
|                                |                    |   |   |                                  |    |   |        |
| JULY/AUG/SEPT                  | 0                  | 0 | 0 | JULY/AUG/SEPT                    | 10 | 1 | 6      |
| OCT/NOV/DEC                    | 1                  | 0 | 0 | OCT/NOV/DEC                      | 20 | 0 | 0      |
| JAN/FEB/MAR                    | 1                  | 0 | 0 | JAN/FEB/MAR                      | 20 | 0 | 0      |
| APR/MAY/JUNE                   | 0                  | 0 | 0 | APR/MAY/JUNE                     | 10 | 0 | 0      |